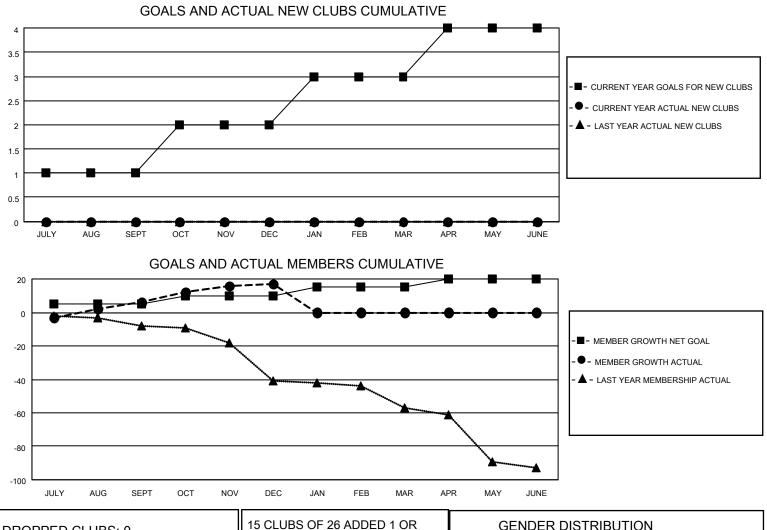

## LOCATION ARKANSAS

District 7 L

Results as of: 12/31/2021

| Clubs                 |               |           |               | Members               |                         |                         |                                                    |
|-----------------------|---------------|-----------|---------------|-----------------------|-------------------------|-------------------------|----------------------------------------------------|
| RESULTS FOR 2021-2022 |               |           |               | RESULTS FOR 2021-2022 |                         |                         |                                                    |
| QUARTER               | NEW CLUB GOAL | NEW CLUBS | DROPPED CLUBS | QUARTER MEM           | IBER GROWTH NET<br>GOAL | MEMBER GROWTH<br>ACTUAL | DROPPED<br>MEMBERS ACTUAL<br>(including transfers) |
| JULY/AUG/SEPT         | 1             | 0         | 0             | JULY/AUG/SEPT         | 5                       | 33                      | 20                                                 |
| OCT/NOV/DEC           | 1             | 0         | 0             | OCT/NOV/DEC           | 5                       | 20                      | 9                                                  |
| JAN/FEB/MAR           | 1             | 0         | 0             | JAN/FEB/MAR           | 5                       | 0                       | 0                                                  |
| APR/MAY/JUNE          | 1             | 0         | 0             | APR/MAY/JUNE          | 5                       | 0                       | 0                                                  |

| DROPPED CLUBS: 0 | 15 CLUBS OF 26 ADDED 1 OR<br>MORE NEW MEMBERS | GENDER DISTRIBUTION                |              |  |
|------------------|-----------------------------------------------|------------------------------------|--------------|--|
|                  |                                               | MALE                               | 385 (56.37%) |  |
|                  |                                               | FEMALE                             | 298 (43.63%) |  |
| DROPPED MEMBERS  |                                               | NON BINARY                         | 0 (0.00%)    |  |
|                  |                                               | PREFER NOT TO ANSWER               | 0 (0.00%)    |  |
| DECEASED         |                                               | -                                  |              |  |
| CLUB CANCELLED   | CLICK HERE FOR CUMULATIVE                     | TOTAL FAMILY UNIT MEMBERS          | s 129        |  |
| OTHER 23         | MEMBERSHIP DATA                               |                                    |              |  |
| TOTAL 2          | —                                             | FAMILY MEMBERS PAYING HALF DUES 65 |              |  |
|                  |                                               |                                    |              |  |